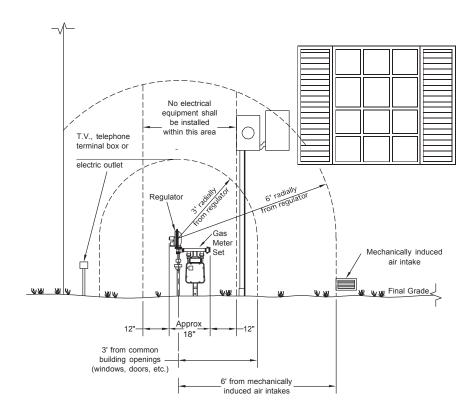

#### NATURAL GAS AND ELECTRICITY RESIDENTIAL SERVICE

Natural gas meters and regulators should be at least three feet (measured radially) from any source of ignition, such as electric switches and air-conditioning units. You must also maintain the three-foot distance from doors, windows, vents and air intakes (20 feet from a power intake), outside water spigots and garage doors. In areas where city water is not available, the natural gas service line must be a minimum of 15 feet from a water well. Xcel Energy sets meters about six inches above final grade to allow slight changes in grade and landscaping around the meter without interfering with meter mechanisms. Note: Meters cannot be set under a deck or steps. The electric meter must be installed according to all electrical codes and applicable regulations. For joint trenching, both the natural gas and electric meter are preferred to be on the same side of the house.

#### **DRAWING CR-10**

CLEARANCE REQUIREMENTS FROM GAS METER

#### NOTES:

- 1. 3' minimum working clearance from non-electrical obstructions is preferred around gas meter set.
- 2. Disregard clearances when measuring around corners of structure.
- 3. See drawings SC-20 and SC-20A for ice and snow shield requirements.
- 4. Electric and plastic gas services within the same trench shall be separated by twelve (12) radial inches. Steel gas services shall not be installed in the same trench with an electric service and require a minimum of twelve (12) radial inches of separation.