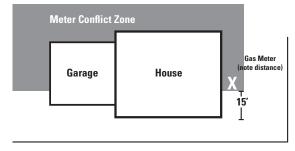

#### **2nd Street**

Contact: Builders Call Line

Xcel Energy

Phone: 1-800-628-2121 Fax: 1-800-628-2521 BCLCO@xcelenergy.com

- Customer-owned facilities must be located and identified by customer
- 2. Indicate distances for meters from nearest corner of building.
- **3.** Preferred meter location is on same side of house as Xcel Energy source.
- 4. Inspection must be complete before service is energized.
- **5.** If no Inspector, Proof of Compliance (Electric) and/or Certificate of Compliance (Gas) must be complete.
- **6.** Site must be within 4 to 6 inches of final grade (for new construction) and a clear 10-foot-wide path from Xcel Energy source to meter.
- 7. Winter construction charges may apply from 10/1 to 4/15.
- **8.** Water and sewer must be installed prior to electric or gas service.

 $\textit{Meter Conflict Zone} \ \text{any potential area for a deck, patio, pool, etc.}$ 