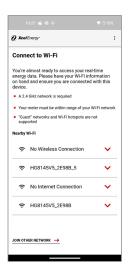

### **5** Connect to Wi-Fi (Android)

- On Android phones, you will be able to view available networks.
- Wi-Fi connection requirements will be displayed.
- Available networks are shown with a drop down to enter password.
- "Join Other Network" will be displayed to type in Wi-Fi information manually.