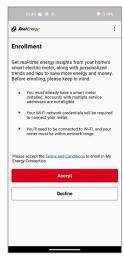

### **3** Enrollment – Terms & Conditions

- You will see a brief program description and eligibility requirements.
- You can review the Terms and Conditions before deciding to enroll or cancel, which will log you out and take you back to the "Get Started" screen.