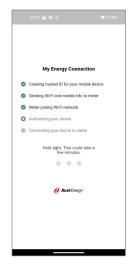

### 8 Meter Checklist

- This screen will show the progress status of Wi-Fi and device registration to the meter.
- Steps are checked off to indicate that credentials have been sent to the meter.
- If an error occurs, the user will be redirected to the appropriate troubleshooting screen.