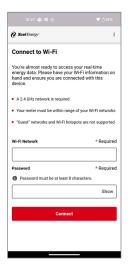

### 7 Connect to Wi-Fi (iOS)

- Manual entry of Wi-Fi network name and password is the default for iOS devices.
- Wi-Fi connection requirements will be displayed.