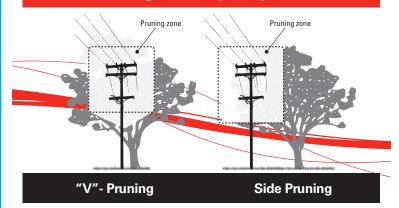

Trees will be pruned in a manner to direct future growth away from power lines.

\*DO NOT ATTEMPT TO WORK ON THESE TREES ON YOUR OWN.
TREE WORK NEAR POWER LINES IS DANGEROUS.